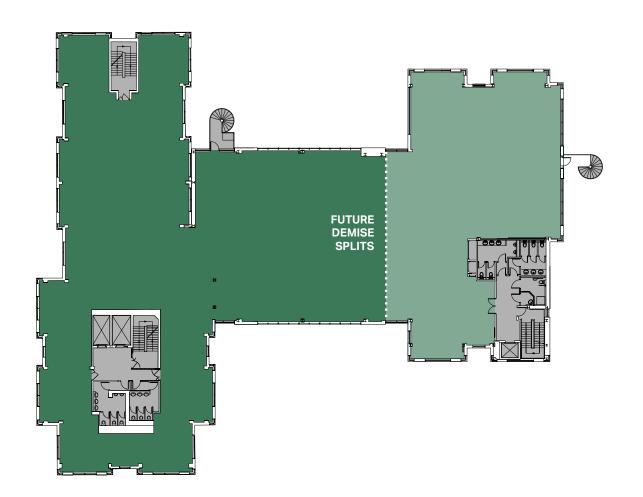

### 2ND FLOOR PLAN 4,900 –15,618 SQ FT (455 –1,451 SQ M)

## THE REACH

### **2nd Floor Plan Splits**

**Split A** – 10,800 Sq Ft ■ **Split B** – 4,900 Sq Ft ■