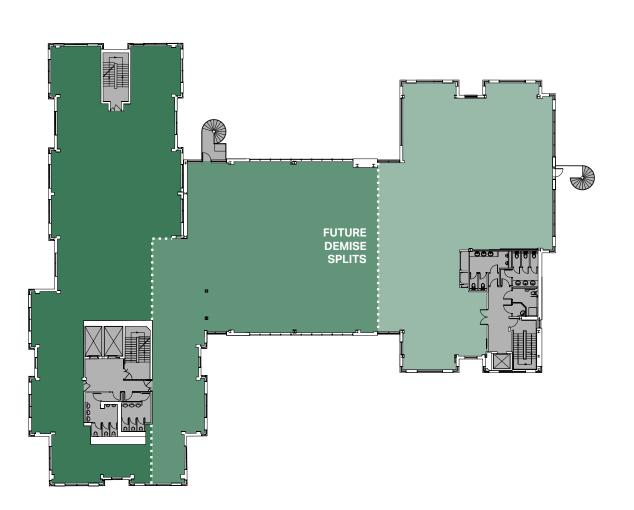

### 1ST FLOOR PLAN 4,900–15,640 SQ FT (455–1,453 SQ M)

# THE REACH

### **1st Floor Plan Splits**

**Split A** – 5,300 Sq Ft ■ **Split B** – 5,450 Sq Ft ■ **Split C** – 4,900 Sq Ft ■

> Office O Core O